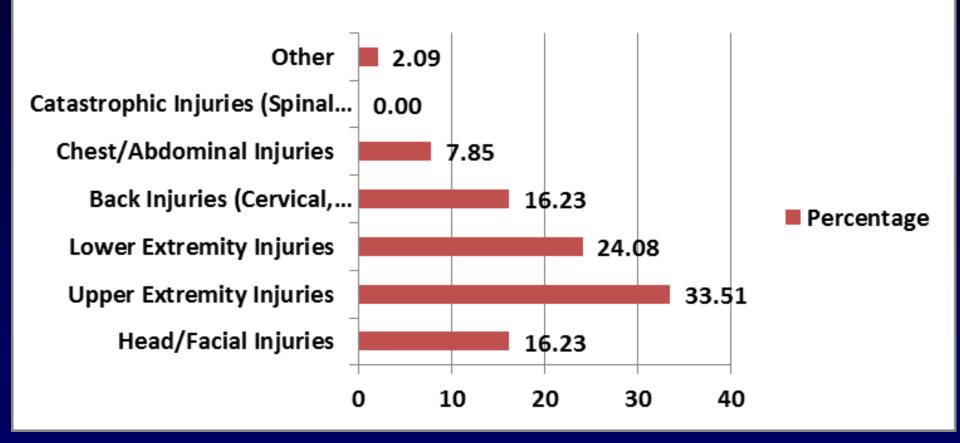

|          | □Sx         | □Hip                         | <b>QF</b> x | □Str/Spr         | C Dist | ₩Sx          |                           |             |                  |        |      |
| 24. Length of Time       |             |           |          |             | <u>^</u>                     |             |                  |        |              |                           |             |                  |        |      |

859-219-9892

Fax or e-mail completed form to:

Info@jockeysguild.com





#### **Location of Incident**







#### **Location of Incident %**







#### **Cause of Incident**







#### Cause of Incident's %







#### **Result of Incident**







#### **Result of Incident %**







#### **Injuries by Region**







#### Injury by Region %







#### **Site of Incident %**







# Nature of Injury



#### Helmet

■ Champion Charles Owen GPA Support LAS Helmet Other







#### Type of Protection %







Of the 148 incidents where there was an injury, 111 did not return the same day and 37 were able to return the same day

 263 total incidents in database where a jockey came off a horse.

Of those, 163 resulted in an injury





# Challenges

In order to capture the incidence of an injury

#### Incidence:

Number of new cases of the disease/injury over a period of time

Number of people at risk during that period

Number of injuries Absolute incidence rate:

Number of exposure-events (games)

Relative incidence rate: Number of new cases

Population time





#### Incidence

- Need Number of
  - Race Rides
  - Races
  - Race