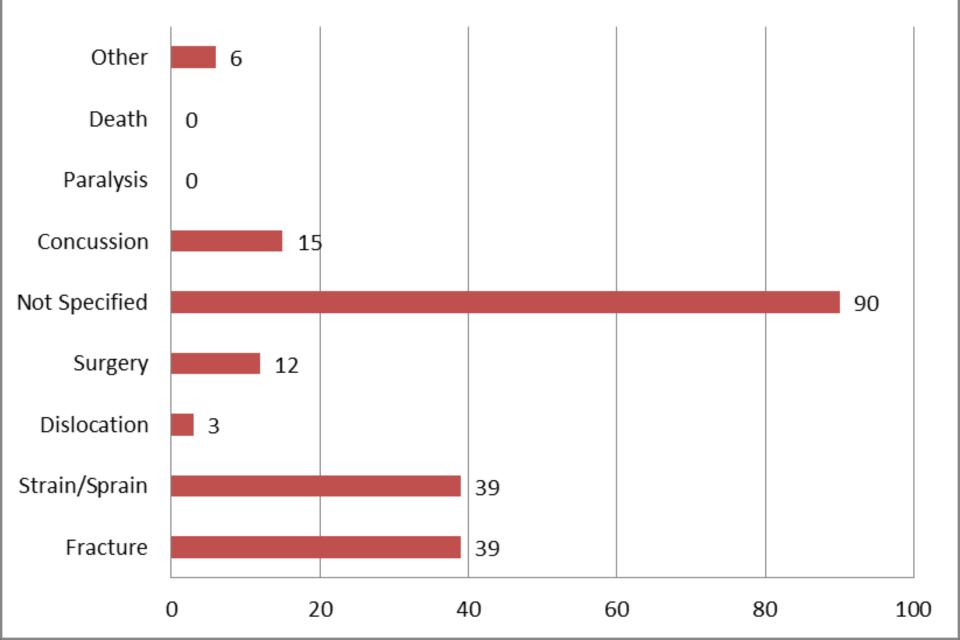

| <b>QF</b> x | □Str/Spr         | C Dist | ₩Sx          |                           |             |                  |        |      |
| 24. Length of Time       |             |           |          |             | <u>^</u>                     |             |                  |        |              |                           |             |                  |        |      |

859-219-9892

Fax or e-mail completed form to:

Info@jockeysguild.com





#### **Location of Incident**







#### **Location of Incident %**







#### **Cause of Incident**







#### Cause of Incident's %







#### **Result of Incident**







#### **Result of Incident %**







#### **Injuries by Region**







#### Injury by Region %







#### **Site of Incident %**







# Nature of Injury



#### Helmet

■ Champion Charles Owen GPA Support LAS Helmet Other







#### Type of Protection %







Of the 148 incidents where there was an injury, 111 did not return the same day and 37 were able to return the same day

 263 total incidents in database where a jockey came off a horse.

Of those, 163 resulted in an injury





# Challenges

In order to capture the incidence of an injury

#### Incidence:

Number of new cases of the disease/injury over a period of time

Number of people at risk during that period

Number of injuries Absolute incidence rate:

Number of exposure-events (games)

Relative incidence rate: Number of new cases

Population time





#### Incidence

- Need Number of
  - Race Rides
  - Races
  - Race Meets

Usually Number of new injuries or Fall per 1000 expos