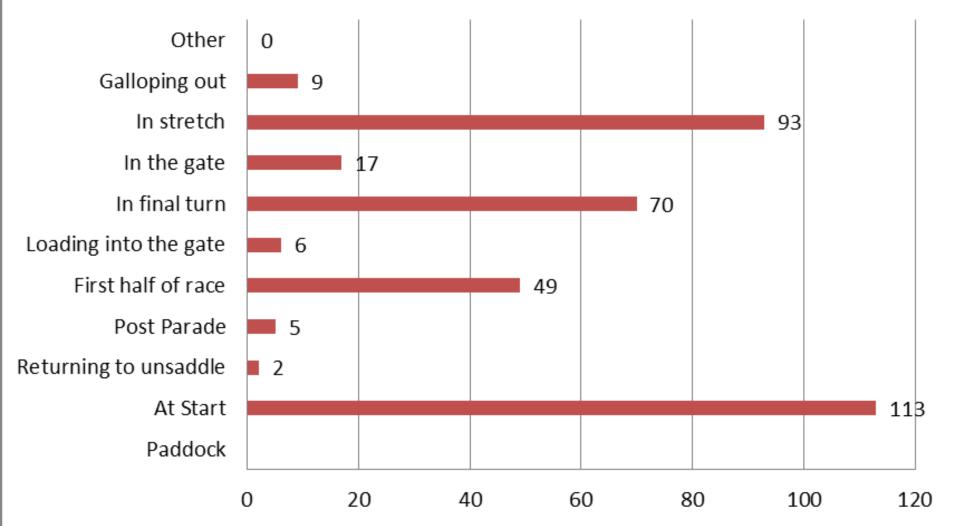

|          | □Sx         | □Pelvis                      | □Fx         | □Str/Spr         |        | ₩Sx          | Other (specify):          |             |                  |        |      |
| □Elbow                   | ¹ □Fx       |           |          | □Sx         | □Hip                         | <b>QF</b> x | □Str/Spr         | C Dist | ₩Sx          |                           |             |                  |        |      |
| 24. Length of Time       |             |           |          |             | <u>^</u>                     |             |                  |        |              |                           |             |                  |        |      |

859-219-9892

Fax or e-mail completed form to:

Info@jockeysguild.com





#### **Location of Incident**







#### **Location of Incident %**







#### **Cause of Incident**







#### Cause of Incident's %







#### **Result of Incident**







#### **Result of Incident %**







#### **Injuries by Region**







#### Injury by Region %







#### **Site of Incident %**







# Nature of Injury



#### Helmet

■ Champion Charles Owen GPA Support LAS Helmet Other







#### Type of Protection %







Of the 148 incidents where there was an injury, 111 did not return the same day and 37 were able to return the same day

 263 total incidents in database where a jockey came off a horse.

Of those, 163 resulted in an injury





# Challenges

In order to capture the incidence of an injury

#### Incidence:

Number of new cases of the disease/injury over a period of time

Number of peo