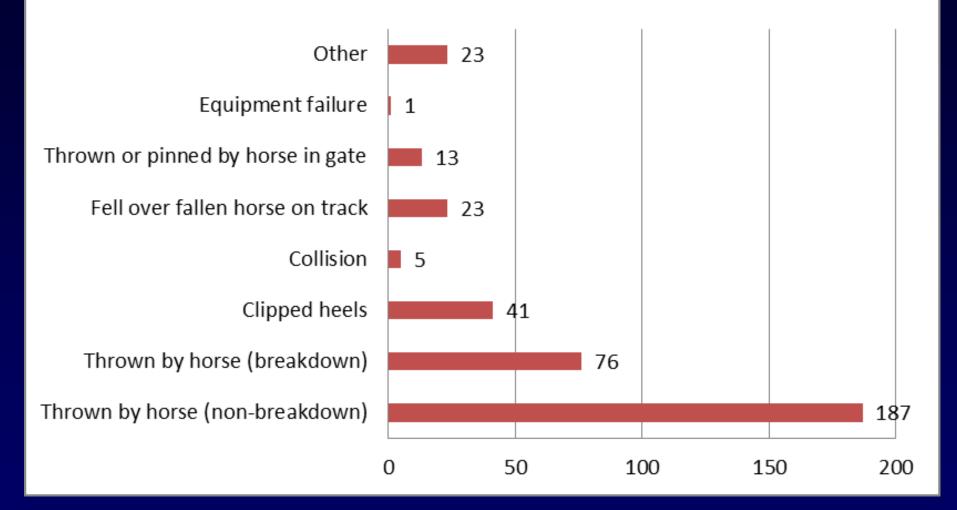

| □Str/Spr         |        | ₩Sx          | Other (specify):          |             |                  |        |      |
| □Elbow                   | ¹ □Fx       |           |          | □Sx         | □Hip                         | <b>QF</b> x | □Str/Spr         | C Dist | ₩Sx          |                           |             |                  |        |      |
| 24. Length of Time       |             |           |          |             | <u>^</u>                     |             |                  |        |              |                           |             |                  |        |      |

859-219-9892

Fax or e-mail completed form to:

Info@jockeysguild.com





#### **Location of Incident**







#### **Location of Incident %**







#### **Cause of Incident**







#### Cause of Incident's %







#### **Result of Incident**







#### **Result of Incident %**







#### **Injuries by Region**







#### Injury by Region %







#### **Site of Incident %**







# Nature of Injury



#### Helmet

■ Champion Charles Owen GPA Support LAS Helmet Other







#### Type of Protection %







Of the 148 incidents where there was an injury, 111 did not return the same day and 37 were able to return the same day

 263 total incidents in database where a jockey came off a horse.

Of those, 163 resulted in an injury





# Challenges

In order to capture the incidence of an injury

#### Incidence:

Number of new cases of the disease/injury over a period of time

Number of people at risk during that period

Number of injuries Absolute incidence rat