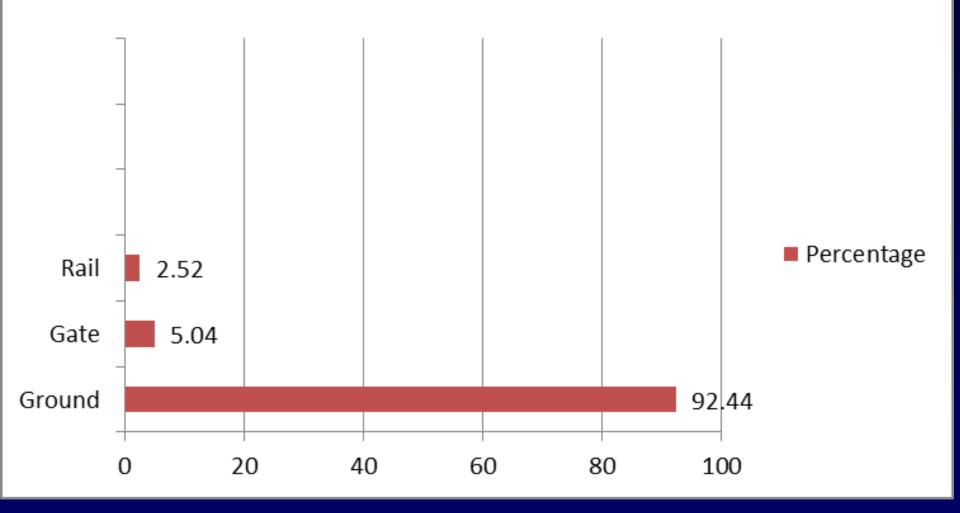

| □Hip                         | <b>QF</b> x | □Str/Spr         | C Dist | ₩Sx          |                           |             |                  |        |      |
| 24. Length of Time       |             |           |          |             | <u>^</u>                     |             |                  |        |              |                           |             |                  |        |      |

859-219-9892

Fax or e-mail completed form to:

Info@jockeysguild.com





#### **Location of Incident**







#### **Location of Incident %**







#### **Cause of Incident**







#### Cause of Incident's %







#### **Result of Incident**







#### **Result of Incident %**







#### **Injuries by Region**







#### Injury by Region %







#### **Site of Incident %**







# Nature of Injury



#### Helmet

■ Champion Charles Owen GPA Support LAS Helmet Other







#### Type of Protection %







Of the 148 incidents where there was an injury, 111 did not return the same day and 37 were able to return the same day

 263 total incidents in database where a jockey came off a horse.

Of those, 163 resulted in an injury





# Challenges

In order to capture the incidence of an injury

#### Incidence:

Number of new cases of the disease/injury over a period of time

Number of people at risk during that period

Number of injuries Absolute incidence rate:

Number of exposure-events (games)

Relative incidence rate: Number of new cases

Population time





#### Incidence

- Need Number of
  - Race Rides
  - Races
  - Race Meets

Usually Number of new injur