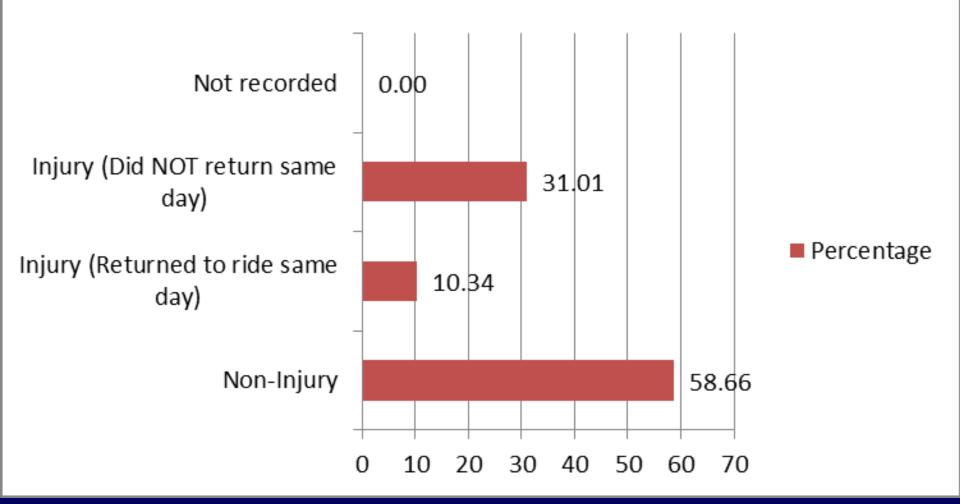

|        |      |
| □Elbow                   | ¹ □Fx       |           |          | □Sx         | □Hip                         | <b>QF</b> x | □Str/Spr         | C Dist | ₩Sx          |                           |             |                  |        |      |
| 24. Length of Time       |             |           |          |             | <u>^</u>                     |             |                  |        |              |                           |             |                  |        |      |

859-219-9892

Fax or e-mail completed form to:

Info@jockeysguild.com





#### **Location of Incident**







#### **Location of Incident %**







#### **Cause of Incident**







#### Cause of Incident's %







#### **Result of Incident**







#### **Result of Incident %**







#### **Injuries by Region**







#### Injury by Region %







#### **Site of Incident %**







# Nature of Injury



#### Helmet

■ Champion Charles Owen GPA Support LAS Helmet Other







#### Type of Protection %







Of the 148 incidents where there was an injury, 111 did not return the same day and 37 were able to return the same day

 263 total incidents in database where a jockey came off a horse.

Of those, 163 resulted in an injury





# Challenges

In order to capture the incidence of an injury

#### Incidence:

Number of new cases of the disease/injury over a period of time

Number of people at risk during that period

Number of injuries Absolute incidence rate:

Number of exposure-events (games)

Relative incidence rate: Number of new cases

Population time