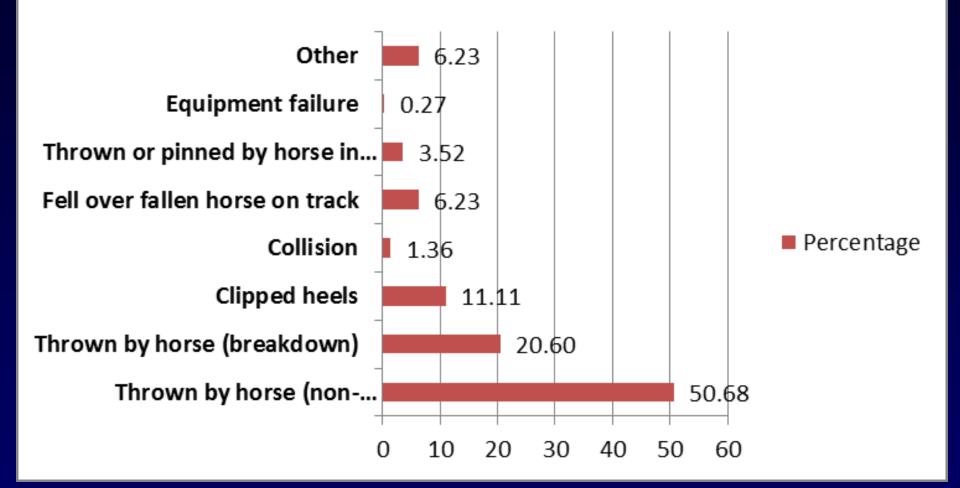

| ₩Sx          | Other (specify):          |             |                  |        |      |
| □Elbow                   | ¹ □Fx       |           |          | □Sx         | □Hip                         | <b>QF</b> x | □Str/Spr         | C Dist | ₩Sx          |                           |             |                  |        |      |
| 24. Length of Time       |             |           |          |             | <u>^</u>                     |             |                  |        |              |                           |             |                  |        |      |

859-219-9892

Fax or e-mail completed form to:

Info@jockeysguild.com





#### **Location of Incident**







#### **Location of Incident %**







#### **Cause of Incident**







#### Cause of Incident's %







#### **Result of Incident**







#### **Result of Incident %**







#### **Injuries by Region**







#### Injury by Region %







#### **Site of Incident %**







# Nature of Injury



#### Helmet

■ Champion Charles Owen GPA Support LAS Helmet Other







#### Type of Protection %







Of the 148 incidents where there was an injury, 111 did not return the same day and 37 were able to return the same day

 263 total incidents in database where a jockey came off a horse.

Of those, 163 resulted in an injury





# Challenges

In order to capture the incidence of an injury

#### Incidence:

Number of new cases of the disease/injury over a period of time

Number of people at risk during that period

Number of injuries Absolute incidence rate:

Number of exposure-events (gam