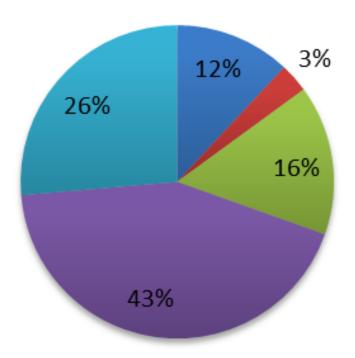

#### Type of Protection %

Of the 148 incidents where there was an injury, 111 did not return the same day and 37 were able to return the same day

 263 total incidents in database where a jockey came off a horse.