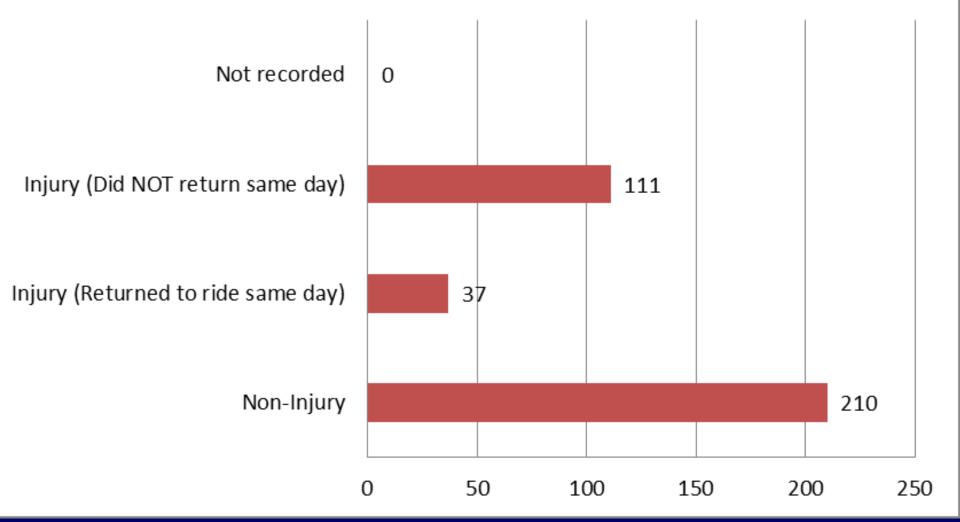

#### **Result of Incident**

#### Type of Protection %

Of the 148 incidents where there was an injury, 111 did not return the same day and 37 were able to return the same day

 263 total incidents in database where a jockey came off a horse.

Of those, 163 resulted in an injury