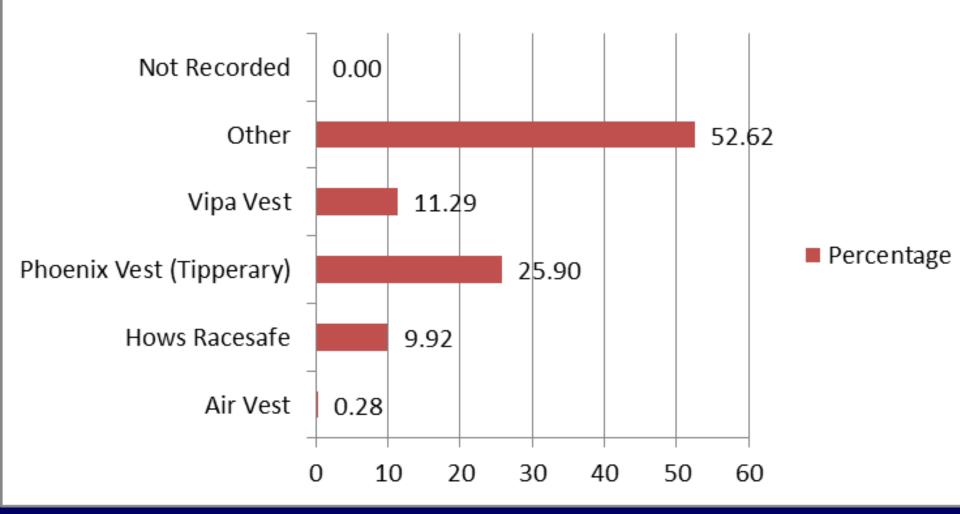

#### Type of Protection %

Of the 148 incidents where there was an injury, 111 did not return the same day and 37 were able to return the same day

 263 total incidents in database where a jockey came off a horse.