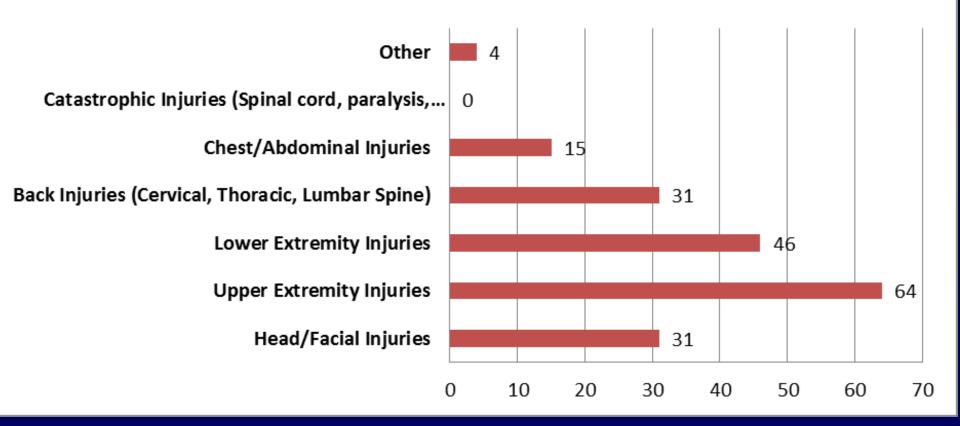

| ¹ □Fx       |           |          | □Sx         | □Hip                         | <b>QF</b> x | □Str/Spr         | C Dist | ₩Sx          |                           |             |                  |        |      |
| 24. Length of Time       |             |           |          |             | <u>^</u>                     |             |                  |        |              |                           |             |                  |        |      |

859-219-9892

Fax or e-mail completed form to:

Info@jockeysguild.com





#### **Location of Incident**







#### **Location of Incident %**







#### **Cause of Incident**







#### Cause of Incident's %







#### **Result of Incident**







#### **Result of Incident %**







#### **Injuries by Region**







#### Injury by Region %







#### **Site of Incident %**







# Nature of Injury



#### Helmet

■ Champion Charles Owen GPA Support LAS Helmet Other







#### Type of Protection %







Of the 148 incidents where there was an injury, 111 did not return the same day and 37 were able to return the same day

 263 total incidents in database where a jockey came off a horse.

Of those, 163 resulted in an injury





# Challenges

In order to capture the incidence of an injury

#### Incidence:

Number of new cases of the disease/injury over a period of time

Number of people at risk during that period

Number of injuries Absolute incidence rate:

Number of exposure-events (games)

Relative incidence rate: Number of new cases

Population time





#### Incidence

- Need Number of