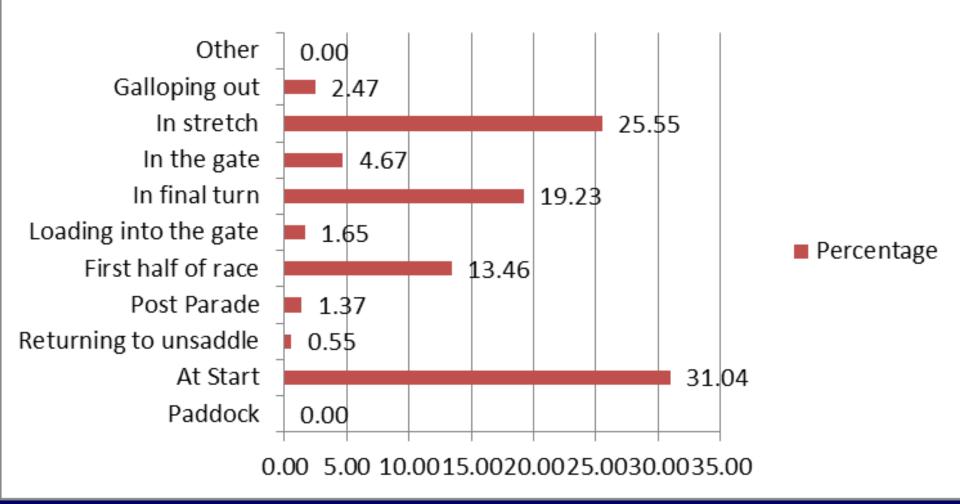

Pelvis                      | □Fx         | □Str/Spr         |        | ₩Sx          | Other (specify):          |             |                  |        |      |
| □Elbow                   | ¹ □Fx       |           |          | □Sx         | □Hip                         | <b>QF</b> x | □Str/Spr         | C Dist | ₩Sx          |                           |             |                  |        |      |
| 24. Length of Time       |             |           |          |             | <u>^</u>                     |             |                  |        |              |                           |             |                  |        |      |

859-219-9892

Fax or e-mail completed form to:

Info@jockeysguild.com





#### **Location of Incident**







#### **Location of Incident %**







#### **Cause of Incident**







#### Cause of Incident's %







#### **Result of Incident**







#### **Result of Incident %**







#### **Injuries by Region**







#### Injury by Region %







#### **Site of Incident %**







# Nature of Injury



#### Helmet

■ Champion Charles Owen GPA Support LAS Helmet Other







#### Type of Protection %







Of the 148 incidents where there was an injury, 111 did not return the same day and 37 were able to return the same day

 263 total incidents in database where a jockey came off a horse.

Of those, 163 resulted in an injury





# Challenges

In order to capture the incidence of an injury

#### Incidence:

Number of new cases of the disease/injury over a period of time

Number of people at risk during that period

Number